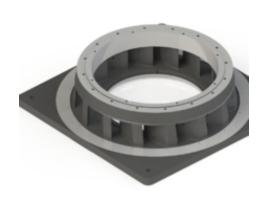

## **UNICAST ROLLER MILL WEAR PARTS**

Unicast supplies replacement castings for roller mills, including roller wear segments, roller mill wear liners, table segments, roller wheels/tires, ported air rings, bearing housings, and roller mill bases.

## DATA SHEET Roller Mill Wear Parts

Cast replacement wear parts
with improved wear life.
250-807-7999
wearparts@unicast.ca
UNICAST.CA

Roller Mill Base

Roller Tire

Roller